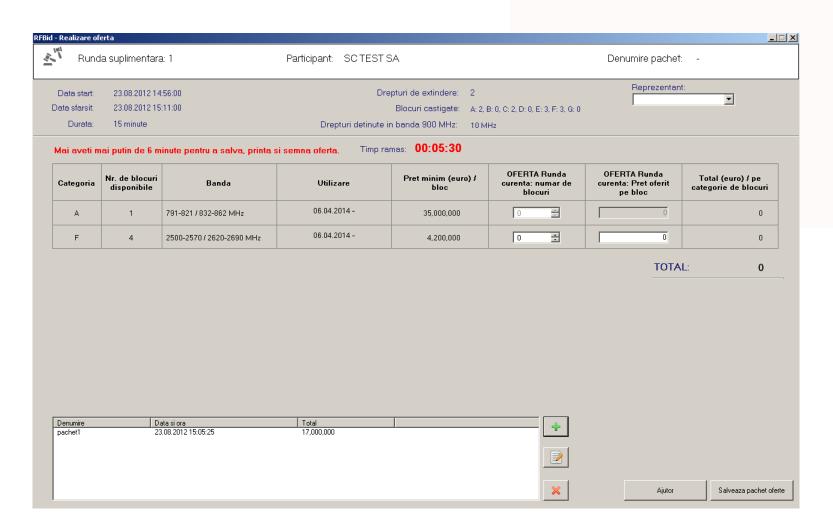

#### **Bidder software support Additional Round Bid**

ANCOM

OFERTANT: SC TEST SA

pachet1

Numărul rundei suplimentare: 1

|   |                                         |                                                                                                                                                                      | minim<br>(euro)/<br>bloc                                                                                                                                                                                                                                                                                                                                                                                                                                                                                                                                                                                                                                                                                                                                                                                                                                                                                                                                                                                                                                                                                                                                                                                                                                                                                                                                                                                                                                                                                                                                                                                                                                                                                                                                                                                                                                                                                                                                                                                                                                                                                                       | Runda<br>Curentă:<br>număr de<br>blocuri                                                                                                                                                                                                                                                                                                                                                                                   | Runda<br>Curentă: Preț<br>oferit pe bloc                                                                                                                                                                                                                                                                                                                                                                                 | (euro)/<br>categorie<br>de blocuri                                                                |
|---|-----------------------------------------|----------------------------------------------------------------------------------------------------------------------------------------------------------------------|--------------------------------------------------------------------------------------------------------------------------------------------------------------------------------------------------------------------------------------------------------------------------------------------------------------------------------------------------------------------------------------------------------------------------------------------------------------------------------------------------------------------------------------------------------------------------------------------------------------------------------------------------------------------------------------------------------------------------------------------------------------------------------------------------------------------------------------------------------------------------------------------------------------------------------------------------------------------------------------------------------------------------------------------------------------------------------------------------------------------------------------------------------------------------------------------------------------------------------------------------------------------------------------------------------------------------------------------------------------------------------------------------------------------------------------------------------------------------------------------------------------------------------------------------------------------------------------------------------------------------------------------------------------------------------------------------------------------------------------------------------------------------------------------------------------------------------------------------------------------------------------------------------------------------------------------------------------------------------------------------------------------------------------------------------------------------------------------------------------------------------|----------------------------------------------------------------------------------------------------------------------------------------------------------------------------------------------------------------------------------------------------------------------------------------------------------------------------------------------------------------------------------------------------------------------------|--------------------------------------------------------------------------------------------------------------------------------------------------------------------------------------------------------------------------------------------------------------------------------------------------------------------------------------------------------------------------------------------------------------------------|---------------------------------------------------------------------------------------------------|
| 1 | 791-821 /<br>832-862 MHz                | 06.04.2014 -<br>05.04.2029                                                                                                                                           | 35,000,000                                                                                                                                                                                                                                                                                                                                                                                                                                                                                                                                                                                                                                                                                                                                                                                                                                                                                                                                                                                                                                                                                                                                                                                                                                                                                                                                                                                                                                                                                                                                                                                                                                                                                                                                                                                                                                                                                                                                                                                                                                                                                                                     | 0                                                                                                                                                                                                                                                                                                                                                                                                                          | 0                                                                                                                                                                                                                                                                                                                                                                                                                        | 0                                                                                                 |
| 0 | 890-915 /<br>935-960 MHz                | 01.01.2013 -<br>05.04.2014                                                                                                                                           | 0                                                                                                                                                                                                                                                                                                                                                                                                                                                                                                                                                                                                                                                                                                                                                                                                                                                                                                                                                                                                                                                                                                                                                                                                                                                                                                                                                                                                                                                                                                                                                                                                                                                                                                                                                                                                                                                                                                                                                                                                                                                                                                                              | 0                                                                                                                                                                                                                                                                                                                                                                                                                          | 0                                                                                                                                                                                                                                                                                                                                                                                                                        | 0                                                                                                 |
| 0 | 880-915 /<br>925-960 MHz                | 06.04.2014 -<br>05.04.2029                                                                                                                                           | 0                                                                                                                                                                                                                                                                                                                                                                                                                                                                                                                                                                                                                                                                                                                                                                                                                                                                                                                                                                                                                                                                                                                                                                                                                                                                                                                                                                                                                                                                                                                                                                                                                                                                                                                                                                                                                                                                                                                                                                                                                                                                                                                              | 0                                                                                                                                                                                                                                                                                                                                                                                                                          | 0                                                                                                                                                                                                                                                                                                                                                                                                                        | 0                                                                                                 |
| 0 | 1722,7-1752,7 /<br>1817,7-1847,7<br>MHz | 01.01.2013 -<br>05.04.2014                                                                                                                                           | 0                                                                                                                                                                                                                                                                                                                                                                                                                                                                                                                                                                                                                                                                                                                                                                                                                                                                                                                                                                                                                                                                                                                                                                                                                                                                                                                                                                                                                                                                                                                                                                                                                                                                                                                                                                                                                                                                                                                                                                                                                                                                                                                              | 0                                                                                                                                                                                                                                                                                                                                                                                                                          | 0                                                                                                                                                                                                                                                                                                                                                                                                                        | 0                                                                                                 |
| 0 | 1710-1785 /<br>1805-1880<br>MHz         | 06.04.2014 -<br>05.04.2029                                                                                                                                           | 0                                                                                                                                                                                                                                                                                                                                                                                                                                                                                                                                                                                                                                                                                                                                                                                                                                                                                                                                                                                                                                                                                                                                                                                                                                                                                                                                                                                                                                                                                                                                                                                                                                                                                                                                                                                                                                                                                                                                                                                                                                                                                                                              | 0                                                                                                                                                                                                                                                                                                                                                                                                                          | 0                                                                                                                                                                                                                                                                                                                                                                                                                        | 0                                                                                                 |
| 4 | 2500-2570 /<br>2620-2690<br>MHz         | 06.04.2014 -<br>05.04.2029                                                                                                                                           | 4,200,000                                                                                                                                                                                                                                                                                                                                                                                                                                                                                                                                                                                                                                                                                                                                                                                                                                                                                                                                                                                                                                                                                                                                                                                                                                                                                                                                                                                                                                                                                                                                                                                                                                                                                                                                                                                                                                                                                                                                                                                                                                                                                                                      | 4                                                                                                                                                                                                                                                                                                                                                                                                                          | 4,250,000                                                                                                                                                                                                                                                                                                                                                                                                                | 17,000,000                                                                                        |
| 1 | 2570-2615<br>MHz                        | 06.04.2014 -<br>05.04.2029                                                                                                                                           | 0                                                                                                                                                                                                                                                                                                                                                                                                                                                                                                                                                                                                                                                                                                                                                                                                                                                                                                                                                                                                                                                                                                                                                                                                                                                                                                                                                                                                                                                                                                                                                                                                                                                                                                                                                                                                                                                                                                                                                                                                                                                                                                                              | 0                                                                                                                                                                                                                                                                                                                                                                                                                          | 0                                                                                                                                                                                                                                                                                                                                                                                                                        | 0                                                                                                 |
|   | 0 0 0 0 4                               | 1 832-862 MHz 0 890-915/ 935-960 MHz 0 935-960 MHz 0 925-960 MHz 1722,7-1752,7/ 1817,7-1752,7/ MHz 1710-1785 / 1805-1880 MHz 4 2500-2570 / 2620-2690 MHz 1 2570-2615 | 1 832.862 MHz 05.04.2029 0 839.915 / 01.01.2013 - 935.960 MHz 05.04.2014 0 889.915 / 05.04.2014 0 925.960 MHz 05.04.2029 0 1722.7-1752.77 01.01.2013 - 1817.7-1847.7 05.04.2014 MHz 0 1710.1785 / 05.04.2014 1805.180 05.04.2029 0 MHz 2500.2570 / 06.04.2014 - 2520.2590 05.04.2029 MHz 1 2570.2615 06.04.2014 - 2570.2615 06.04.2014 - 2570.2615 06.04.2014 - 2570.2615 06.04.2014 - 2570.2615 06.04.2014 - 2570.2615 06.04.2014 - 2570.2615 06.04.2014 - 2570.2615 06.04.2014 - 2570.2615 06.04.2014 - 2570.2615 06.04.2014 - 2570.2615 06.04.2014 - 2570.2615 06.04.2014 - 2570.2615 06.04.2014 - 2570.2615 06.04.2014 - 2570.2615 06.04.2014 - 2570.2615 06.04.2014 - 2570.2615 06.04.2014 - 2570.2615 06.04.2014 - 2570.2615 06.04.2014 - 2570.2615 06.04.2014 - 2570.2615 06.04.2014 - 2570.2615 06.04.2014 - 2570.2615 06.04.2014 - 2570.2615 06.04.2014 - 2570.2615 06.04.2014 - 2570.2615 06.04.2014 - 2570.2615 06.04.2014 - 2570.2615 06.04.2014 - 2570.2615 06.04.2014 - 2570.2615 06.04.2014 - 2570.2615 06.04.2014 - 2570.2615 06.04.2014 - 2570.2615 06.04.2014 - 2570.2615 06.04.2014 - 2570.2615 06.04.2014 - 2570.2615 06.04.2014 - 2570.2615 06.04.2014 - 2570.2615 06.04.2014 - 2570.2615 06.04.2014 - 2570.2615 06.04.2014 - 2570.2615 06.04.2014 - 2570.2615 06.04.2014 - 2570.2615 06.04.2014 - 2570.2615 06.04.2014 - 2570.2615 06.04.2014 - 2570.2615 06.04.2014 - 2570.2615 06.04.2014 - 2570.2615 06.04.2014 - 2570.2615 06.04.2014 - 2570.2615 06.04.2014 - 2570.2615 06.04.2014 - 2570.2615 06.04.2014 - 2570.2615 06.04.2014 - 2570.2615 06.04.2014 - 2570.2615 06.04.2014 - 2570.2615 06.04.2014 - 2570.2615 06.04.2014 - 2570.2615 06.04.2014 - 2570.2615 06.04.2014 - 2570.2615 06.04.2014 - 2570.2615 06.04.2014 - 2570.2615 06.04.2014 - 2570.2615 06.04.2014 - 2570.2615 06.04.2014 - 2570.2615 06.04.2014 - 2570.2615 06.04.2014 - 2570.2615 06.04.2014 - 2570.2615 06.04.2014 - 2570.2615 06.04.2014 - 2570.2615 06.04.2014 - 2570.2615 06.04.2014 - 2570.2615 06.04.2014 - 2570.2615 06.04.2014 - 2570.2615 06.04.2014 - 2570.2615 06.04.2014 - 2570.2615 06.04.2014 - 2570.2615 06.04 | 1 832.862 MHz 05.04 2029 35.00,000 0 859.915 / 01.01.2013 - 0 935.960 MHz 05.04 2014 - 0 925.960 MHz 05.04 2014 - 0 925.960 MHz 05.04 2029 - 0 1722.7-1752.7 / 01.01.2013 - 0 1817.7-1847.7 05.04 2014 - 0 1710.1785 / 05.04 2014 - 0 1710.1785 / 05.04 2014 - 0 1710.1785 / 05.04 2029 - 0 MHz 2500.2570 / 06.04 2014 - 0 2500.2570 / 06.04 2014 - 0 2500.2500 05.04 2029 MHz 1 2570.2615 06.04 2014 - 0 MHz 05.04 2029 0 | 1 832-862 MHz 05.04.2029 33,000,000 0  880-9157 01.01.2013 - 0 0  935-960 MHz 05.04.2014 0 0  880-9157 05.04.2014 0 0  925-960 MHz 05.04.2029 0 0  1722.7-1752.77 01.01.2013 - 0 0  1817.7-1847.77 05.04.2014 0 0  MHz 05.04.2029 0 0 0  1710-17857 06.04.2014 0 0  1710-17857 06.04.2014 0 0  MHz 12500.2570 06.04.2014 0 0  4.200,000 4 0.2014 0 0 0  MHz 12500.2570 06.04.2014 0.2000 0 0  MHz 05.04.2029 0 0 0 0 0 0 | 1 832-862 MHz 05.04 2029 35.000,000 0 0 0 809.0157 0 10.12013 0 0 0 0 0 0 0 0 0 0 0 0 0 0 0 0 0 0 |