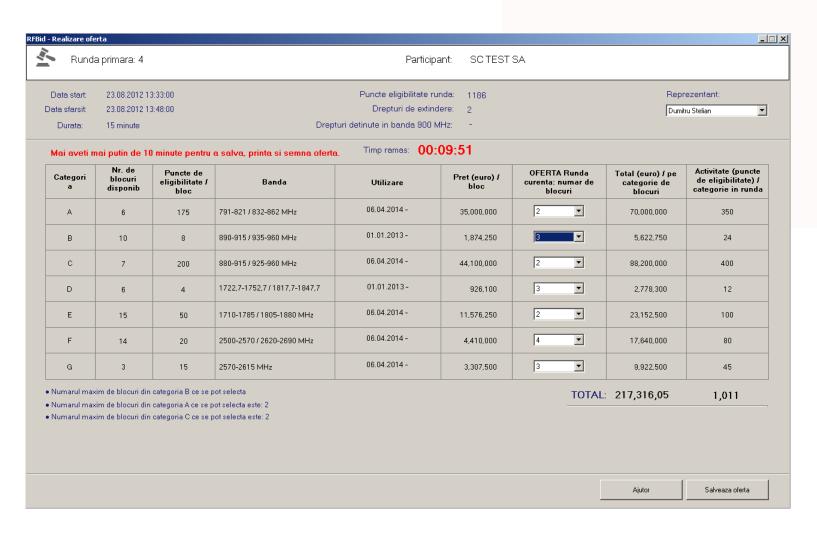

# Bidder software support Primary Round Bid

ANCOM

OFERTANT: SC TEST SA

Numărul rundei primare: 4

Număr puncte de eligibilitate pentru runda curentă: 1186

| Categorie | Număr de<br>blocuri<br>disponibile | Banda                                   | Utilizare                  | Pret<br>(euro)/<br>bloc | OFERTĂ<br>Runda<br>Curentă:<br>număr de<br>blocuri | Total<br>(euro)/<br>categorie<br>de blocuri | Activitate<br>(puncte de<br>eligibilitate)<br>/ categorie<br>in runda<br>curenta |
|-----------|------------------------------------|-----------------------------------------|----------------------------|-------------------------|----------------------------------------------------|---------------------------------------------|----------------------------------------------------------------------------------|
| A         | 6                                  | 791-821 /<br>832-862 MHz                | 06.04.2014 -<br>05.04.2029 | 35,000,000              | 2                                                  | 70,000,000                                  | 350                                                                              |
| В         | 10                                 | 890-915 /<br>935-960 MHz                | 01.01.2013 -<br>05.04.2014 | 1,874,250               | 5                                                  | 9,371,250                                   | 40                                                                               |
| С         | 7                                  | 880-915 /<br>925-960 MHz                | 06.04.2014 -<br>05.04.2029 | 44,100,000              | 2                                                  | 88,200,000                                  | 400                                                                              |
| D         | 6                                  | 1722,7-1752,7 /<br>1817,7-1847,7<br>MHz | 01.01.2013 -<br>05.04.2014 | 926,100                 | 6                                                  | 5,556,600                                   | 24                                                                               |
| E         | 15                                 | 1710-1785 /<br>1805-1880<br>MHz         | 06.04.2014 -<br>05.04.2029 | 11,576,250              | 5                                                  | 57,881,250                                  | 250                                                                              |
| F         | 14                                 | 2500-2570 /<br>2620-2690<br>MHz         | 06.04.2014 -<br>05.04.2029 | 4,410,000               | 3                                                  | 13,230,000                                  | 60                                                                               |
| G         | 3                                  | 2570-2615<br>MHz                        | 06.04.2014 -<br>05.04.2029 | 3,307,500               | 2                                                  | 6,615,000                                   | 30                                                                               |
| TOTAL O   | FERTĂ RUNI                         | DA CURENTĂ:                             |                            |                         | 2:                                                 | 50,854,100                                  |                                                                                  |
| ACTIVITA  | TE ÎN RUND                         | A CURENTÀ:                              |                            |                         |                                                    |                                             | 1,154                                                                            |