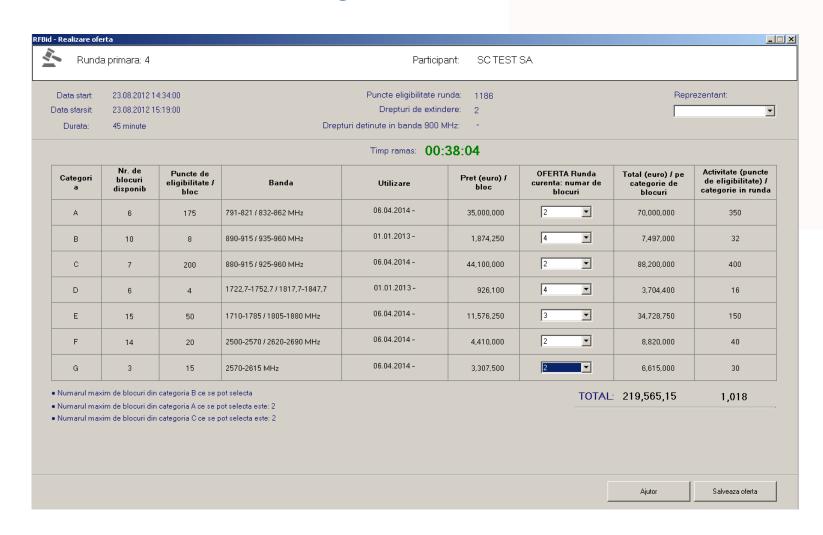

# Bidder software support Primary Round Bid

ANCOM

OFERTANT: SC TEST SA

Numărul rundei primare: 4

Număr puncte de eligibilitate pentru runda curentă: 1186

| Categorie | Număr de<br>blocuri<br>disponibile | Banda                                   | Utilizare                  | Pret<br>(euro)/<br>bloc | OFERTĂ<br>Runda<br>Curentă:<br>număr de<br>blocuri | Total<br>(euro)/<br>categorie<br>de blocuri | Activitate<br>(puncte de<br>eligibilitate)<br>/ categorie<br>in runda<br>curenta |
|-----------|------------------------------------|-----------------------------------------|----------------------------|-------------------------|----------------------------------------------------|---------------------------------------------|----------------------------------------------------------------------------------|
| A         | 6                                  | 791-821 /<br>832-862 MHz                | 06.04.2014 -<br>05.04.2029 | 35,000,000              | 2                                                  | 70,000,000                                  | 350                                                                              |
| В         | 10                                 | 890-915 /<br>935-960 MHz                | 01.01.2013 -<br>05.04.2014 | 1,874,250               | 5                                                  | 9,371,250                                   | 40                                                                               |
| С         | 7                                  | 880-915 /<br>925-960 MHz                | 06.04.2014 -<br>05.04.2029 | 44,100,000              | 2                                                  | 88,200,000                                  | 400                                                                              |
| D         | 6                                  | 1722,7-1752,7 /<br>1817,7-1847,7<br>MHz | 01.01.2013 -<br>05.04.2014 | 926,100                 | 6                                                  | 5,556,600                                   | 24                                                                               |
| E         | 15                                 | 1710-1785 /<br>1805-1880<br>MHz         | 06.04.2014 -<br>05.04.2029 | 11,576,250              | 5                                                  | 57,881,250                                  | 250                                                                              |
| F         | 14                                 | 2500-2570 /<br>2620-2690<br>MHz         | 06.04.2014 -<br>05.04.2029 | 4,410,000               | 3                                                  | 13,230,000                                  | 60                                                                               |
| G         | 3                                  | 2570-2615<br>MHz                        | 06.04.2014 -<br>05.04.2029 | 3,307,500               | 2                                                  | 6,615,000                                   | 30                                                                               |
| TOTAL O   | FERTĂ RUNI                         | DA CURENTĂ:                             |                            |                         | 2:                                                 | 50,854,100                                  |                                                                                  |
| ACTIVITA  | TE ÎN RUND                         | A CURENTÀ:                              |                            |                         |                                                    |                                             | 1,154                                                                            |

## Bidder software support Primary Round Bid

OFERTANT: SC TEST SA

Numărul rundei primare: 4

Primite.

Număr puncte de eligibilitate pentru runda curentă: 1186

| Categorie | Număr de<br>blocuri<br>disponibile | Banda                                   | Utilizare                  | Pret<br>(euro)/<br>bloc | OFERTĂ<br>Runda<br>Curentă:<br>număr de<br>blocuri | Total<br>(euro)/<br>categorie<br>de blocuri | Activitate<br>(puncte de<br>eligibilitate)<br>/ categorie<br>in runda<br>curenta |
|-----------|------------------------------------|-----------------------------------------|----------------------------|-------------------------|----------------------------------------------------|---------------------------------------------|----------------------------------------------------------------------------------|
| A         | 6                                  | 791-821 /<br>832-862 MHz                | 06.04.2014 -<br>05.04.2029 | 35,000,000              | 2                                                  | 70,000,000                                  | 350                                                                              |
| В         | 10                                 | 890-915 /<br>935-960 MHz                | 01.01.2013 -<br>05.04.2014 | 1,874,250               | 4                                                  | 7,497,000                                   | 32                                                                               |
| С         | 7                                  | 880-915 /<br>925-960 MHz                | 06.04.2014 -<br>05.04.2029 | 44,100,000              | 2                                                  | 88,200,000                                  | 400                                                                              |
| D         | 6                                  | 1722,7-1752,7 /<br>1817,7-1847,7<br>MHz | 01.01.2013 -<br>05.04.2014 | 926,100                 | 6                                                  | 5,556,600                                   | 24                                                                               |
| E         | 15                                 | 1710-1785 /<br>1805-1880<br>MHz         | 06.04.2014 -<br>05.04.2029 | 11,576,250              | 8                                                  | 92,610,000                                  | 400                                                                              |
| F         | 14                                 | 2500-2570 /<br>2620-2690<br>MHz         | 06.04.2014 -<br>05.04.2029 | 4,410,000               | 5                                                  | 22,050,000                                  | 100                                                                              |
| G         | 3                                  | 2570-2615<br>MHz                        | 06.04.2014 -<br>05.04.2029 | 3,307,500               | 3                                                  | 9,922,500                                   | 45                                                                               |
| TOTAL O   | FERTĂ RUNI                         | DA CURENTĂ:                             |                            |                         | 2                                                  | 95,836,100                                  |                                                                                  |
| ACTIVITA  | TE ÎN RUND                         | A CURENTĂ:                              |                            |                         |                                                    |                                             | 1,351                                                                            |