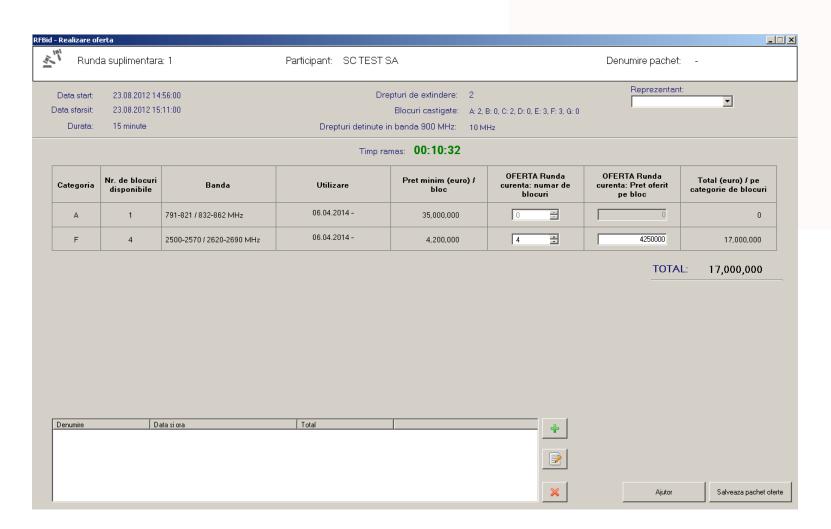

#### **Bidder software support Additional Round Bid**

ANCOM

OFERTANT: SC TEST SA

pachet1

Numărul rundei suplimentare: 1

|   |                                         |                                                                                                                                                                      | minim<br>(euro)/<br>bloc                                                                                                                                                                                                                                                                                                                                                                                                                                                                                                                                                                                                                                                                                                                                                                                                                                                                                                                                                                                                                                                                                                                                                                                                                                                                                                                                                                                                                                                                                                                                                                                                                                                                                                                                                                                                                                                                                                                                                                                                                                                                                                       | Runda<br>Curentă:<br>număr de<br>blocuri                                                                                                                                                                                                                                                                                                                                                                                   | Runda<br>Curentă: Preț<br>oferit pe bloc                                                                                                                                                                                                                                                                                                                                                                                 | (euro)/<br>categorie<br>de blocuri                                                                |
|---|-----------------------------------------|----------------------------------------------------------------------------------------------------------------------------------------------------------------------|--------------------------------------------------------------------------------------------------------------------------------------------------------------------------------------------------------------------------------------------------------------------------------------------------------------------------------------------------------------------------------------------------------------------------------------------------------------------------------------------------------------------------------------------------------------------------------------------------------------------------------------------------------------------------------------------------------------------------------------------------------------------------------------------------------------------------------------------------------------------------------------------------------------------------------------------------------------------------------------------------------------------------------------------------------------------------------------------------------------------------------------------------------------------------------------------------------------------------------------------------------------------------------------------------------------------------------------------------------------------------------------------------------------------------------------------------------------------------------------------------------------------------------------------------------------------------------------------------------------------------------------------------------------------------------------------------------------------------------------------------------------------------------------------------------------------------------------------------------------------------------------------------------------------------------------------------------------------------------------------------------------------------------------------------------------------------------------------------------------------------------|----------------------------------------------------------------------------------------------------------------------------------------------------------------------------------------------------------------------------------------------------------------------------------------------------------------------------------------------------------------------------------------------------------------------------|--------------------------------------------------------------------------------------------------------------------------------------------------------------------------------------------------------------------------------------------------------------------------------------------------------------------------------------------------------------------------------------------------------------------------|---------------------------------------------------------------------------------------------------|
| 1 | 791-821 /<br>832-862 MHz                | 06.04.2014 -<br>05.04.2029                                                                                                                                           | 35,000,000                                                                                                                                                                                                                                                                                                                                                                                                                                                                                                                                                                                                                                                                                                                                                                                                                                                                                                                                                                                                                                                                                                                                                                                                                                                                                                                                                                                                                                                                                                                                                                                                                                                                                                                                                                                                                                                                                                                                                                                                                                                                                                                     | 0                                                                                                                                                                                                                                                                                                                                                                                                                          | 0                                                                                                                                                                                                                                                                                                                                                                                                                        | 0                                                                                                 |
| 0 | 890-915 /<br>935-960 MHz                | 01.01.2013 -<br>05.04.2014                                                                                                                                           | 0                                                                                                                                                                                                                                                                                                                                                                                                                                                                                                                                                                                                                                                                                                                                                                                                                                                                                                                                                                                                                                                                                                                                                                                                                                                                                                                                                                                                                                                                                                                                                                                                                                                                                                                                                                                                                                                                                                                                                                                                                                                                                                                              | 0                                                                                                                                                                                                                                                                                                                                                                                                                          | 0                                                                                                                                                                                                                                                                                                                                                                                                                        | 0                                                                                                 |
| 0 | 880-915 /<br>925-960 MHz                | 06.04.2014 -<br>05.04.2029                                                                                                                                           | 0                                                                                                                                                                                                                                                                                                                                                                                                                                                                                                                                                                                                                                                                                                                                                                                                                                                                                                                                                                                                                                                                                                                                                                                                                                                                                                                                                                                                                                                                                                                                                                                                                                                                                                                                                                                                                                                                                                                                                                                                                                                                                                                              | 0                                                                                                                                                                                                                                                                                                                                                                                                                          | 0                                                                                                                                                                                                                                                                                                                                                                                                                        | 0                                                                                                 |
| 0 | 1722,7-1752,7 /<br>1817,7-1847,7<br>MHz | 01.01.2013 -<br>05.04.2014                                                                                                                                           | 0                                                                                                                                                                                                                                                                                                                                                                                                                                                                                                                                                                                                                                                                                                                                                                                                                                                                                                                                                                                                                                                                                                                                                                                                                                                                                                                                                                                                                                                                                                                                                                                                                                                                                                                                                                                                                                                                                                                                                                                                                                                                                                                              | 0                                                                                                                                                                                                                                                                                                                                                                                                                          | 0                                                                                                                                                                                                                                                                                                                                                                                                                        | 0                                                                                                 |
| 0 | 1710-1785 /<br>1805-1880<br>MHz         | 06.04.2014 -<br>05.04.2029                                                                                                                                           | 0                                                                                                                                                                                                                                                                                                                                                                                                                                                                                                                                                                                                                                                                                                                                                                                                                                                                                                                                                                                                                                                                                                                                                                                                                                                                                                                                                                                                                                                                                                                                                                                                                                                                                                                                                                                                                                                                                                                                                                                                                                                                                                                              | 0                                                                                                                                                                                                                                                                                                                                                                                                                          | 0                                                                                                                                                                                                                                                                                                                                                                                                                        | 0                                                                                                 |
| 4 | 2500-2570 /<br>2620-2690<br>MHz         | 06.04.2014 -<br>05.04.2029                                                                                                                                           | 4,200,000                                                                                                                                                                                                                                                                                                                                                                                                                                                                                                                                                                                                                                                                                                                                                                                                                                                                                                                                                                                                                                                                                                                                                                                                                                                                                                                                                                                                                                                                                                                                                                                                                                                                                                                                                                                                                                                                                                                                                                                                                                                                                                                      | 4                                                                                                                                                                                                                                                                                                                                                                                                                          | 4,250,000                                                                                                                                                                                                                                                                                                                                                                                                                | 17,000,000                                                                                        |
| 1 | 2570-2615<br>MHz                        | 06.04.2014 -<br>05.04.2029                                                                                                                                           | 0                                                                                                                                                                                                                                                                                                                                                                                                                                                                                                                                                                                                                                                                                                                                                                                                                                                                                                                                                                                                                                                                                                                                                                                                                                                                                                                                                                                                                                                                                                                                                                                                                                                                                                                                                                                                                                                                                                                                                                                                                                                                                                                              | 0                                                                                                                                                                                                                                                                                                                                                                                                                          | 0                                                                                                                                                                                                                                                                                                                                                                                                                        | 0                                                                                                 |
|   | 0 0 0 0 4                               | 1 832-862 MHz 0 890-915/ 935-960 MHz 0 935-960 MHz 0 925-960 MHz 1722,7-1752,7/ 1817,7-1752,7/ MHz 1710-1785 / 1805-1880 MHz 4 2500-2570 / 2620-2690 MHz 1 2570-2615 | 1 832.862 MHz 05.04.2029 0 839.915 / 01.01.2013 - 935.960 MHz 05.04.2014 0 889.915 / 05.04.2014 0 925.960 MHz 05.04.2029 0 1722.7-1752.77 01.01.2013 - 1817.7-1847.7 05.04.2014 MHz 0 1710.1785 / 05.04.2014 1805.180 05.04.2029 0 MHz 2500.2570 / 06.04.2014 - 2520.2590 05.04.2029 MHz 1 2570.2615 06.04.2014 - 2570.2615 06.04.2014 - 2570.2615 06.04.2014 - 2570.2615 06.04.2014 - 2570.2615 06.04.2014 - 2570.2615 06.04.2014 - 2570.2615 06.04.2014 - 2570.2615 06.04.2014 - 2570.2615 06.04.2014 - 2570.2615 06.04.2014 - 2570.2615 06.04.2014 - 2570.2615 06.04.2014 - 2570.2615 06.04.2014 - 2570.2615 06.04.2014 - 2570.2615 06.04.2014 - 2570.2615 06.04.2014 - 2570.2615 06.04.2014 - 2570.2615 06.04.2014 - 2570.2615 06.04.2014 - 2570.2615 06.04.2014 - 2570.2615 06.04.2014 - 2570.2615 06.04.2014 - 2570.2615 06.04.2014 - 2570.2615 06.04.2014 - 2570.2615 06.04.2014 - 2570.2615 06.04.2014 - 2570.2615 06.04.2014 - 2570.2615 06.04.2014 - 2570.2615 06.04.2014 - 2570.2615 06.04.2014 - 2570.2615 06.04.2014 - 2570.2615 06.04.2014 - 2570.2615 06.04.2014 - 2570.2615 06.04.2014 - 2570.2615 06.04.2014 - 2570.2615 06.04.2014 - 2570.2615 06.04.2014 - 2570.2615 06.04.2014 - 2570.2615 06.04.2014 - 2570.2615 06.04.2014 - 2570.2615 06.04.2014 - 2570.2615 06.04.2014 - 2570.2615 06.04.2014 - 2570.2615 06.04.2014 - 2570.2615 06.04.2014 - 2570.2615 06.04.2014 - 2570.2615 06.04.2014 - 2570.2615 06.04.2014 - 2570.2615 06.04.2014 - 2570.2615 06.04.2014 - 2570.2615 06.04.2014 - 2570.2615 06.04.2014 - 2570.2615 06.04.2014 - 2570.2615 06.04.2014 - 2570.2615 06.04.2014 - 2570.2615 06.04.2014 - 2570.2615 06.04.2014 - 2570.2615 06.04.2014 - 2570.2615 06.04.2014 - 2570.2615 06.04.2014 - 2570.2615 06.04.2014 - 2570.2615 06.04.2014 - 2570.2615 06.04.2014 - 2570.2615 06.04.2014 - 2570.2615 06.04.2014 - 2570.2615 06.04.2014 - 2570.2615 06.04.2014 - 2570.2615 06.04.2014 - 2570.2615 06.04.2014 - 2570.2615 06.04.2014 - 2570.2615 06.04.2014 - 2570.2615 06.04.2014 - 2570.2615 06.04.2014 - 2570.2615 06.04.2014 - 2570.2615 06.04.2014 - 2570.2615 06.04.2014 - 2570.2615 06.04 | 1 832.862 MHz 05.04 2029 35.00,000 0 859.915 / 01.01.2013 - 0 935.960 MHz 05.04 2014 - 0 925.960 MHz 05.04 2014 - 0 925.960 MHz 05.04 2029 - 0 1722.7-1752.7 / 01.01.2013 - 0 1817.7-1847.7 05.04 2014 - 0 1710.1785 / 05.04 2014 - 0 1710.1785 / 05.04 2014 - 0 1710.1785 / 05.04 2029 - 0 MHz 2500.2570 / 06.04 2014 - 0 2500.2570 / 06.04 2014 - 0 2500.2500 05.04 2029 MHz 1 2570.2615 06.04 2014 - 0 MHz 05.04 2029 0 | 1 832-862 MHz 05.04.2029 33,000,000 0  880-9157 01.01.2013 - 0 0  935-960 MHz 05.04.2014 0 0  880-9157 05.04.2014 0 0  925-960 MHz 05.04.2029 0 0  1722.7-1752.77 01.01.2013 - 0 0  1817.7-1847.77 05.04.2014 0 0  MHz 05.04.2029 0 0 0  1710-17857 06.04.2014 0 0  1710-17857 06.04.2014 0 0  MHz 12500.2570 06.04.2014 0 0  4.200,000 4 0.2014 0 0 0  MHz 12500.2570 06.04.2014 0.2000 0 0  MHz 05.04.2029 0 0 0 0 0 0 | 1 832-862 MHz 05.04 2029 35.000,000 0 0 0 809.0157 0 10.12013 0 0 0 0 0 0 0 0 0 0 0 0 0 0 0 0 0 0 |