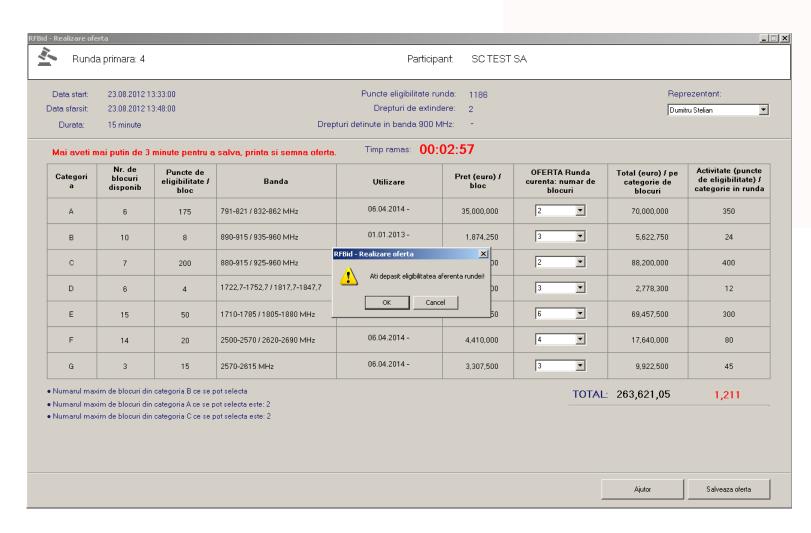

Reprezentant comisie, Reprezentant ofertant\*,

Data: 22.08.2012 Dumitru Stelian

Ora: 17:42:21 Semnătură Semnătură

oferta invalida, s-a depasit eligibilitatea

<sup>\*</sup>Prin sintagma "reprezentant ofertant" se intelege una dintre persoanele imputernicite conform punctului 4.5.2