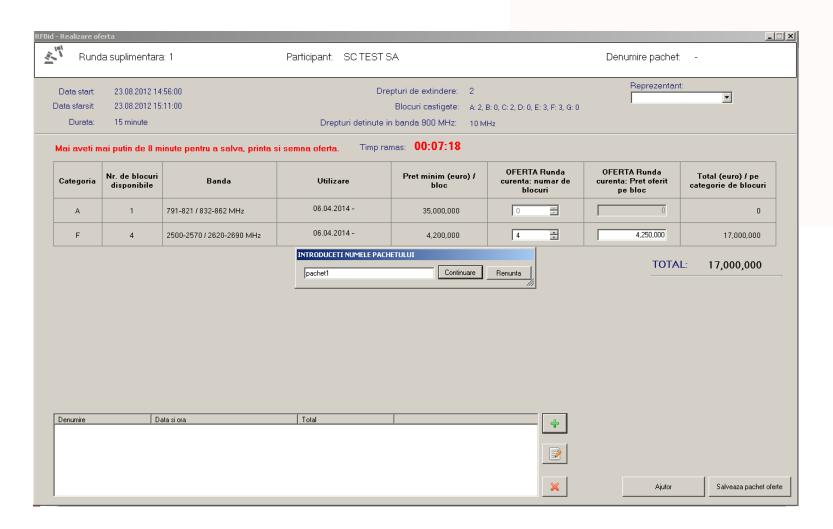

#### **Bidder software support Additional Round Bid**

ANCOM

OFERTANT: SC TEST SA

pachet1

Numărul rundei suplimentare: 1

|   |                                         |                                                                                                                                                                      | minim<br>(euro)/<br>bloc                                                                                                                                                                                                                                                                                                                                                                                                                                                                                                                                                                                                                                                                                                                                                                                                                                                                                                                                                                                                                                                                                                                                                                                                                                                                                                                                                                                                                                                                                                                                                                                                                                                                                                                                                                                                                                                                                                                                                                                                                                                                                                       | Runda<br>Curentă:<br>număr de<br>blocuri                                                                                                                                                                                                                                                                                                                                                                                   | Runda<br>Curentă: Preț<br>oferit pe bloc                                                                                                                                                                                                                                                                                                                                                                                 | (euro)/<br>categorie<br>de blocuri                                                                |
|---|-----------------------------------------|----------------------------------------------------------------------------------------------------------------------------------------------------------------------|--------------------------------------------------------------------------------------------------------------------------------------------------------------------------------------------------------------------------------------------------------------------------------------------------------------------------------------------------------------------------------------------------------------------------------------------------------------------------------------------------------------------------------------------------------------------------------------------------------------------------------------------------------------------------------------------------------------------------------------------------------------------------------------------------------------------------------------------------------------------------------------------------------------------------------------------------------------------------------------------------------------------------------------------------------------------------------------------------------------------------------------------------------------------------------------------------------------------------------------------------------------------------------------------------------------------------------------------------------------------------------------------------------------------------------------------------------------------------------------------------------------------------------------------------------------------------------------------------------------------------------------------------------------------------------------------------------------------------------------------------------------------------------------------------------------------------------------------------------------------------------------------------------------------------------------------------------------------------------------------------------------------------------------------------------------------------------------------------------------------------------|----------------------------------------------------------------------------------------------------------------------------------------------------------------------------------------------------------------------------------------------------------------------------------------------------------------------------------------------------------------------------------------------------------------------------|--------------------------------------------------------------------------------------------------------------------------------------------------------------------------------------------------------------------------------------------------------------------------------------------------------------------------------------------------------------------------------------------------------------------------|---------------------------------------------------------------------------------------------------|
| 1 | 791-821 /<br>832-862 MHz                | 06.04.2014 -<br>05.04.2029                                                                                                                                           | 35,000,000                                                                                                                                                                                                                                                                                                                                                                                                                                                                                                                                                                                                                                                                                                                                                                                                                                                                                                                                                                                                                                                                                                                                                                                                                                                                                                                                                                                                                                                                                                                                                                                                                                                                                                                                                                                                                                                                                                                                                                                                                                                                                                                     | 0                                                                                                                                                                                                                                                                                                                                                                                                                          | 0                                                                                                                                                                                                                                                                                                                                                                                                                        | 0                                                                                                 |
| 0 | 890-915 /<br>935-960 MHz                | 01.01.2013 -<br>05.04.2014                                                                                                                                           | 0                                                                                                                                                                                                                                                                                                                                                                                                                                                                                                                                                                                                                                                                                                                                                                                                                                                                                                                                                                                                                                                                                                                                                                                                                                                                                                                                                                                                                                                                                                                                                                                                                                                                                                                                                                                                                                                                                                                                                                                                                                                                                                                              | 0                                                                                                                                                                                                                                                                                                                                                                                                                          | 0                                                                                                                                                                                                                                                                                                                                                                                                                        | 0                                                                                                 |
| 0 | 880-915 /<br>925-960 MHz                | 06.04.2014 -<br>05.04.2029                                                                                                                                           | 0                                                                                                                                                                                                                                                                                                                                                                                                                                                                                                                                                                                                                                                                                                                                                                                                                                                                                                                                                                                                                                                                                                                                                                                                                                                                                                                                                                                                                                                                                                                                                                                                                                                                                                                                                                                                                                                                                                                                                                                                                                                                                                                              | 0                                                                                                                                                                                                                                                                                                                                                                                                                          | 0                                                                                                                                                                                                                                                                                                                                                                                                                        | 0                                                                                                 |
| 0 | 1722,7-1752,7 /<br>1817,7-1847,7<br>MHz | 01.01.2013 -<br>05.04.2014                                                                                                                                           | 0                                                                                                                                                                                                                                                                                                                                                                                                                                                                                                                                                                                                                                                                                                                                                                                                                                                                                                                                                                                                                                                                                                                                                                                                                                                                                                                                                                                                                                                                                                                                                                                                                                                                                                                                                                                                                                                                                                                                                                                                                                                                                                                              | 0                                                                                                                                                                                                                                                                                                                                                                                                                          | 0                                                                                                                                                                                                                                                                                                                                                                                                                        | 0                                                                                                 |
| 0 | 1710-1785 /<br>1805-1880<br>MHz         | 06.04.2014 -<br>05.04.2029                                                                                                                                           | 0                                                                                                                                                                                                                                                                                                                                                                                                                                                                                                                                                                                                                                                                                                                                                                                                                                                                                                                                                                                                                                                                                                                                                                                                                                                                                                                                                                                                                                                                                                                                                                                                                                                                                                                                                                                                                                                                                                                                                                                                                                                                                                                              | 0                                                                                                                                                                                                                                                                                                                                                                                                                          | 0                                                                                                                                                                                                                                                                                                                                                                                                                        | 0                                                                                                 |
| 4 | 2500-2570 /<br>2620-2690<br>MHz         | 06.04.2014 -<br>05.04.2029                                                                                                                                           | 4,200,000                                                                                                                                                                                                                                                                                                                                                                                                                                                                                                                                                                                                                                                                                                                                                                                                                                                                                                                                                                                                                                                                                                                                                                                                                                                                                                                                                                                                                                                                                                                                                                                                                                                                                                                                                                                                                                                                                                                                                                                                                                                                                                                      | 4                                                                                                                                                                                                                                                                                                                                                                                                                          | 4,250,000                                                                                                                                                                                                                                                                                                                                                                                                                | 17,000,000                                                                                        |
| 1 | 2570-2615<br>MHz                        | 06.04.2014 -<br>05.04.2029                                                                                                                                           | 0                                                                                                                                                                                                                                                                                                                                                                                                                                                                                                                                                                                                                                                                                                                                                                                                                                                                                                                                                                                                                                                                                                                                                                                                                                                                                                                                                                                                                                                                                                                                                                                                                                                                                                                                                                                                                                                                                                                                                                                                                                                                                                                              | 0                                                                                                                                                                                                                                                                                                                                                                                                                          | 0                                                                                                                                                                                                                                                                                                                                                                                                                        | 0                                                                                                 |
|   | 0 0 0 0 4                               | 1 832-862 MHz 0 890-915/ 935-960 MHz 0 935-960 MHz 0 925-960 MHz 1722,7-1752,7/ 1817,7-1752,7/ MHz 1710-1785 / 1805-1880 MHz 4 2500-2570 / 2620-2690 MHz 1 2570-2615 | 1 832.862 MHz 05.04.2029 0 839.915 / 01.01.2013 - 935.960 MHz 05.04.2014 0 889.915 / 05.04.2014 0 925.960 MHz 05.04.2029 0 1722.7-1752.77 01.01.2013 - 1817.7-1847.7 05.04.2014 MHz 0 1710.1785 / 05.04.2014 1805.180 05.04.2029 0 MHz 2500.2570 / 06.04.2014 - 2520.2590 05.04.2029 MHz 1 2570.2615 06.04.2014 - 2570.2615 06.04.2014 - 2570.2615 06.04.2014 - 2570.2615 06.04.2014 - 2570.2615 06.04.2014 - 2570.2615 06.04.2014 - 2570.2615 06.04.2014 - 2570.2615 06.04.2014 - 2570.2615 06.04.2014 - 2570.2615 06.04.2014 - 2570.2615 06.04.2014 - 2570.2615 06.04.2014 - 2570.2615 06.04.2014 - 2570.2615 06.04.2014 - 2570.2615 06.04.2014 - 2570.2615 06.04.2014 - 2570.2615 06.04.2014 - 2570.2615 06.04.2014 - 2570.2615 06.04.2014 - 2570.2615 06.04.2014 - 2570.2615 06.04.2014 - 2570.2615 06.04.2014 - 2570.2615 06.04.2014 - 2570.2615 06.04.2014 - 2570.2615 06.04.2014 - 2570.2615 06.04.2014 - 2570.2615 06.04.2014 - 2570.2615 06.04.2014 - 2570.2615 06.04.2014 - 2570.2615 06.04.2014 - 2570.2615 06.04.2014 - 2570.2615 06.04.2014 - 2570.2615 06.04.2014 - 2570.2615 06.04.2014 - 2570.2615 06.04.2014 - 2570.2615 06.04.2014 - 2570.2615 06.04.2014 - 2570.2615 06.04.2014 - 2570.2615 06.04.2014 - 2570.2615 06.04.2014 - 2570.2615 06.04.2014 - 2570.2615 06.04.2014 - 2570.2615 06.04.2014 - 2570.2615 06.04.2014 - 2570.2615 06.04.2014 - 2570.2615 06.04.2014 - 2570.2615 06.04.2014 - 2570.2615 06.04.2014 - 2570.2615 06.04.2014 - 2570.2615 06.04.2014 - 2570.2615 06.04.2014 - 2570.2615 06.04.2014 - 2570.2615 06.04.2014 - 2570.2615 06.04.2014 - 2570.2615 06.04.2014 - 2570.2615 06.04.2014 - 2570.2615 06.04.2014 - 2570.2615 06.04.2014 - 2570.2615 06.04.2014 - 2570.2615 06.04.2014 - 2570.2615 06.04.2014 - 2570.2615 06.04.2014 - 2570.2615 06.04.2014 - 2570.2615 06.04.2014 - 2570.2615 06.04.2014 - 2570.2615 06.04.2014 - 2570.2615 06.04.2014 - 2570.2615 06.04.2014 - 2570.2615 06.04.2014 - 2570.2615 06.04.2014 - 2570.2615 06.04.2014 - 2570.2615 06.04.2014 - 2570.2615 06.04.2014 - 2570.2615 06.04.2014 - 2570.2615 06.04.2014 - 2570.2615 06.04.2014 - 2570.2615 06.04 | 1 832.862 MHz 05.04 2029 35.00,000 0 859.915 / 01.01.2013 - 0 935.960 MHz 05.04 2014 - 0 925.960 MHz 05.04 2014 - 0 925.960 MHz 05.04 2029 - 0 1722.7-1752.7 / 01.01.2013 - 0 1817.7-1847.7 05.04 2014 - 0 1710.1785 / 05.04 2014 - 0 1710.1785 / 05.04 2014 - 0 1710.1785 / 05.04 2029 - 0 MHz 2500.2570 / 06.04 2014 - 0 2500.2570 / 06.04 2014 - 0 2500.2500 05.04 2029 MHz 1 2570.2615 06.04 2014 - 0 MHz 05.04 2029 0 | 1 832-862 MHz 05.04.2029 33,000,000 0  880-9157 01.01.2013 - 0 0  935-960 MHz 05.04.2014 0 0  880-9157 05.04.2014 0 0  925-960 MHz 05.04.2029 0 0  1722.7-1752.77 01.01.2013 - 0 0  1817.7-1847.77 05.04.2014 0 0  MHz 05.04.2029 0 0 0  1710-17857 06.04.2014 0 0  1710-17857 06.04.2014 0 0  MHz 12500.2570 06.04.2014 0 0  4.200,000 4 0.2014 0 0 0  MHz 12500.2570 06.04.2014 0.2000 0 0  MHz 05.04.2029 0 0 0 0 0 0 | 1 832-862 MHz 05.04 2029 35.000,000 0 0 0 809.0157 0 10.12013 0 0 0 0 0 0 0 0 0 0 0 0 0 0 0 0 0 0 |