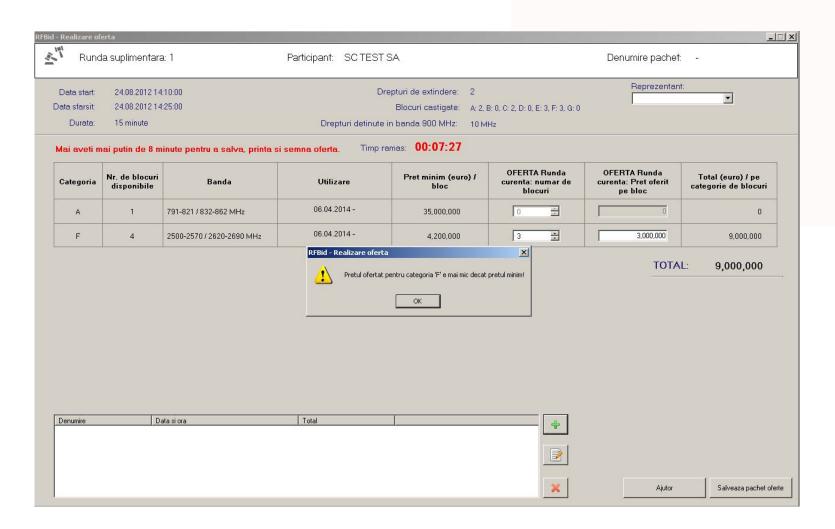

#### **Bidder software support Additional Round Bid**

ANCOM

OFERTANT: SC TEST SA

pachet1

Numărul rundei suplimentare: 1

|   |                                         |                                                                                                                                                                      | minim<br>(euro)/<br>bloc                                                                                                                                                                                                                                                                                                                                                                                                                                                                                                                                                                                                                                                                                                                                                                                                                                                                                                                                                                                                                                                                                                                                                                                                                                                                                                                                                                                                                                                                                                                                                                                                                                                                                                                                                                                                                                                                                                                                                                                                                                                                                                       | Runda<br>Curentă:<br>număr de<br>blocuri                                                                                                                                                                                                                                                                                                                                                                                   | Runda<br>Curentă: Preț<br>oferit pe bloc                                                                                                                                                                                                                                                                                                                                                                                 | (euro)/<br>categorie<br>de blocuri                                                                |
|---|-----------------------------------------|----------------------------------------------------------------------------------------------------------------------------------------------------------------------|--------------------------------------------------------------------------------------------------------------------------------------------------------------------------------------------------------------------------------------------------------------------------------------------------------------------------------------------------------------------------------------------------------------------------------------------------------------------------------------------------------------------------------------------------------------------------------------------------------------------------------------------------------------------------------------------------------------------------------------------------------------------------------------------------------------------------------------------------------------------------------------------------------------------------------------------------------------------------------------------------------------------------------------------------------------------------------------------------------------------------------------------------------------------------------------------------------------------------------------------------------------------------------------------------------------------------------------------------------------------------------------------------------------------------------------------------------------------------------------------------------------------------------------------------------------------------------------------------------------------------------------------------------------------------------------------------------------------------------------------------------------------------------------------------------------------------------------------------------------------------------------------------------------------------------------------------------------------------------------------------------------------------------------------------------------------------------------------------------------------------------|----------------------------------------------------------------------------------------------------------------------------------------------------------------------------------------------------------------------------------------------------------------------------------------------------------------------------------------------------------------------------------------------------------------------------|--------------------------------------------------------------------------------------------------------------------------------------------------------------------------------------------------------------------------------------------------------------------------------------------------------------------------------------------------------------------------------------------------------------------------|---------------------------------------------------------------------------------------------------|
| 1 | 791-821 /<br>832-862 MHz                | 06.04.2014 -<br>05.04.2029                                                                                                                                           | 35,000,000                                                                                                                                                                                                                                                                                                                                                                                                                                                                                                                                                                                                                                                                                                                                                                                                                                                                                                                                                                                                                                                                                                                                                                                                                                                                                                                                                                                                                                                                                                                                                                                                                                                                                                                                                                                                                                                                                                                                                                                                                                                                                                                     | 0                                                                                                                                                                                                                                                                                                                                                                                                                          | 0                                                                                                                                                                                                                                                                                                                                                                                                                        | 0                                                                                                 |
| 0 | 890-915 /<br>935-960 MHz                | 01.01.2013 -<br>05.04.2014                                                                                                                                           | 0                                                                                                                                                                                                                                                                                                                                                                                                                                                                                                                                                                                                                                                                                                                                                                                                                                                                                                                                                                                                                                                                                                                                                                                                                                                                                                                                                                                                                                                                                                                                                                                                                                                                                                                                                                                                                                                                                                                                                                                                                                                                                                                              | 0                                                                                                                                                                                                                                                                                                                                                                                                                          | 0                                                                                                                                                                                                                                                                                                                                                                                                                        | 0                                                                                                 |
| 0 | 880-915 /<br>925-960 MHz                | 06.04.2014 -<br>05.04.2029                                                                                                                                           | 0                                                                                                                                                                                                                                                                                                                                                                                                                                                                                                                                                                                                                                                                                                                                                                                                                                                                                                                                                                                                                                                                                                                                                                                                                                                                                                                                                                                                                                                                                                                                                                                                                                                                                                                                                                                                                                                                                                                                                                                                                                                                                                                              | 0                                                                                                                                                                                                                                                                                                                                                                                                                          | 0                                                                                                                                                                                                                                                                                                                                                                                                                        | 0                                                                                                 |
| 0 | 1722,7-1752,7 /<br>1817,7-1847,7<br>MHz | 01.01.2013 -<br>05.04.2014                                                                                                                                           | 0                                                                                                                                                                                                                                                                                                                                                                                                                                                                                                                                                                                                                                                                                                                                                                                                                                                                                                                                                                                                                                                                                                                                                                                                                                                                                                                                                                                                                                                                                                                                                                                                                                                                                                                                                                                                                                                                                                                                                                                                                                                                                                                              | 0                                                                                                                                                                                                                                                                                                                                                                                                                          | 0                                                                                                                                                                                                                                                                                                                                                                                                                        | 0                                                                                                 |
| 0 | 1710-1785 /<br>1805-1880<br>MHz         | 06.04.2014 -<br>05.04.2029                                                                                                                                           | 0                                                                                                                                                                                                                                                                                                                                                                                                                                                                                                                                                                                                                                                                                                                                                                                                                                                                                                                                                                                                                                                                                                                                                                                                                                                                                                                                                                                                                                                                                                                                                                                                                                                                                                                                                                                                                                                                                                                                                                                                                                                                                                                              | 0                                                                                                                                                                                                                                                                                                                                                                                                                          | 0                                                                                                                                                                                                                                                                                                                                                                                                                        | 0                                                                                                 |
| 4 | 2500-2570 /<br>2620-2690<br>MHz         | 06.04.2014 -<br>05.04.2029                                                                                                                                           | 4,200,000                                                                                                                                                                                                                                                                                                                                                                                                                                                                                                                                                                                                                                                                                                                                                                                                                                                                                                                                                                                                                                                                                                                                                                                                                                                                                                                                                                                                                                                                                                                                                                                                                                                                                                                                                                                                                                                                                                                                                                                                                                                                                                                      | 4                                                                                                                                                                                                                                                                                                                                                                                                                          | 4,250,000                                                                                                                                                                                                                                                                                                                                                                                                                | 17,000,000                                                                                        |
| 1 | 2570-2615<br>MHz                        | 06.04.2014 -<br>05.04.2029                                                                                                                                           | 0                                                                                                                                                                                                                                                                                                                                                                                                                                                                                                                                                                                                                                                                                                                                                                                                                                                                                                                                                                                                                                                                                                                                                                                                                                                                                                                                                                                                                                                                                                                                                                                                                                                                                                                                                                                                                                                                                                                                                                                                                                                                                                                              | 0                                                                                                                                                                                                                                                                                                                                                                                                                          | 0                                                                                                                                                                                                                                                                                                                                                                                                                        | 0                                                                                                 |
|   | 0 0 0 0 4                               | 1 832-862 MHz 0 890-915/ 935-960 MHz 0 935-960 MHz 0 925-960 MHz 1722,7-1752,7/ 1817,7-1752,7/ MHz 1710-1785 / 1805-1880 MHz 4 2500-2570 / 2620-2690 MHz 1 2570-2615 | 1 832.862 MHz 05.04.2029 0 839.915 / 01.01.2013 - 935.960 MHz 05.04.2014 0 889.915 / 05.04.2014 0 925.960 MHz 05.04.2029 0 1722.7-1752.77 01.01.2013 - 1817.7-1847.7 05.04.2014 MHz 0 1710.1785 / 05.04.2014 1805.180 05.04.2029 0 MHz 2500.2570 / 06.04.2014 - 2520.2590 05.04.2029 MHz 1 2570.2615 06.04.2014 - 2570.2615 06.04.2014 - 2570.2615 06.04.2014 - 2570.2615 06.04.2014 - 2570.2615 06.04.2014 - 2570.2615 06.04.2014 - 2570.2615 06.04.2014 - 2570.2615 06.04.2014 - 2570.2615 06.04.2014 - 2570.2615 06.04.2014 - 2570.2615 06.04.2014 - 2570.2615 06.04.2014 - 2570.2615 06.04.2014 - 2570.2615 06.04.2014 - 2570.2615 06.04.2014 - 2570.2615 06.04.2014 - 2570.2615 06.04.2014 - 2570.2615 06.04.2014 - 2570.2615 06.04.2014 - 2570.2615 06.04.2014 - 2570.2615 06.04.2014 - 2570.2615 06.04.2014 - 2570.2615 06.04.2014 - 2570.2615 06.04.2014 - 2570.2615 06.04.2014 - 2570.2615 06.04.2014 - 2570.2615 06.04.2014 - 2570.2615 06.04.2014 - 2570.2615 06.04.2014 - 2570.2615 06.04.2014 - 2570.2615 06.04.2014 - 2570.2615 06.04.2014 - 2570.2615 06.04.2014 - 2570.2615 06.04.2014 - 2570.2615 06.04.2014 - 2570.2615 06.04.2014 - 2570.2615 06.04.2014 - 2570.2615 06.04.2014 - 2570.2615 06.04.2014 - 2570.2615 06.04.2014 - 2570.2615 06.04.2014 - 2570.2615 06.04.2014 - 2570.2615 06.04.2014 - 2570.2615 06.04.2014 - 2570.2615 06.04.2014 - 2570.2615 06.04.2014 - 2570.2615 06.04.2014 - 2570.2615 06.04.2014 - 2570.2615 06.04.2014 - 2570.2615 06.04.2014 - 2570.2615 06.04.2014 - 2570.2615 06.04.2014 - 2570.2615 06.04.2014 - 2570.2615 06.04.2014 - 2570.2615 06.04.2014 - 2570.2615 06.04.2014 - 2570.2615 06.04.2014 - 2570.2615 06.04.2014 - 2570.2615 06.04.2014 - 2570.2615 06.04.2014 - 2570.2615 06.04.2014 - 2570.2615 06.04.2014 - 2570.2615 06.04.2014 - 2570.2615 06.04.2014 - 2570.2615 06.04.2014 - 2570.2615 06.04.2014 - 2570.2615 06.04.2014 - 2570.2615 06.04.2014 - 2570.2615 06.04.2014 - 2570.2615 06.04.2014 - 2570.2615 06.04.2014 - 2570.2615 06.04.2014 - 2570.2615 06.04.2014 - 2570.2615 06.04.2014 - 2570.2615 06.04.2014 - 2570.2615 06.04.2014 - 2570.2615 06.04 | 1 832.862 MHz 05.04 2029 35.00,000 0 859.915 / 01.01.2013 - 0 935.960 MHz 05.04 2014 - 0 925.960 MHz 05.04 2014 - 0 925.960 MHz 05.04 2029 - 0 1722.7-1752.7 / 01.01.2013 - 0 1817.7-1847.7 05.04 2014 - 0 1710.1785 / 05.04 2014 - 0 1710.1785 / 05.04 2014 - 0 1710.1785 / 05.04 2029 - 0 MHz 2500.2570 / 06.04 2014 - 0 2500.2570 / 06.04 2014 - 0 2500.2500 05.04 2029 MHz 1 2570.2615 06.04 2014 - 0 MHz 05.04 2029 0 | 1 832-862 MHz 05.04.2029 33,000,000 0  880-9157 01.01.2013 - 0 0  935-960 MHz 05.04.2014 0 0  880-9157 05.04.2014 0 0  925-960 MHz 05.04.2029 0 0  1722.7-1752.77 01.01.2013 - 0 0  1817.7-1847.77 05.04.2014 0 0  MHz 05.04.2029 0 0 0  1710-17857 06.04.2014 0 0  1710-17857 06.04.2014 0 0  MHz 12500.2570 06.04.2014 0 0  4.200,000 4 0.2014 0 0 0  MHz 12500.2570 06.04.2014 0.2000 0 0  MHz 05.04.2029 0 0 0 0 0 0 | 1 832-862 MHz 05.04 2029 35.000,000 0 0 0 809.0157 0 10.12013 0 0 0 0 0 0 0 0 0 0 0 0 0 0 0 0 0 0 |