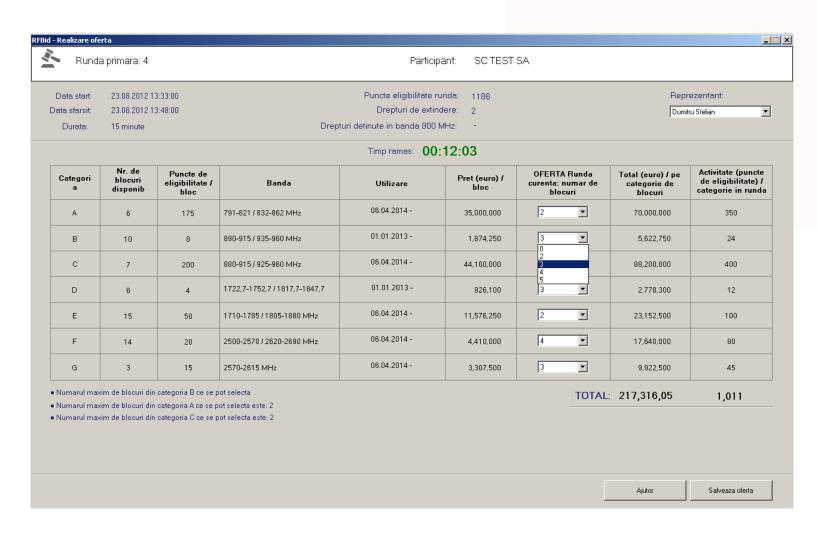

## Bidder software support Primary Round Bid

OFERTANT: SC TEST SA

Numărul rundei primare: 4

Primite.

Număr puncte de eligibilitate pentru runda curentă: 1186

| Categorie | Număr de<br>blocuri<br>disponibile | Banda                                   | Utilizare                  | Pret<br>(euro)/<br>bloc | OFERTĂ<br>Runda<br>Curentă:<br>număr de<br>blocuri | Total<br>(euro)/<br>categorie<br>de blocuri | Activitate<br>(puncte de<br>eligibilitate)<br>/ categorie<br>in runda<br>curenta |
|-----------|------------------------------------|-----------------------------------------|----------------------------|-------------------------|----------------------------------------------------|---------------------------------------------|----------------------------------------------------------------------------------|
| A         | 6                                  | 791-821 /<br>832-862 MHz                | 06.04.2014 -<br>05.04.2029 | 35,000,000              | 2                                                  | 70,000,000                                  | 350                                                                              |
| В         | 10                                 | 890-915 /<br>935-960 MHz                | 01.01.2013 -<br>05.04.2014 | 1,874,250               | 4                                                  | 7,497,000                                   | 32                                                                               |
| С         | 7                                  | 880-915 /<br>925-960 MHz                | 06.04.2014 -<br>05.04.2029 | 44,100,000              | 2                                                  | 88,200,000                                  | 400                                                                              |
| D         | 6                                  | 1722,7-1752,7 /<br>1817,7-1847,7<br>MHz | 01.01.2013 -<br>05.04.2014 | 926,100                 | 6                                                  | 5,556,600                                   | 24                                                                               |
| E         | 15                                 | 1710-1785 /<br>1805-1880<br>MHz         | 06.04.2014 -<br>05.04.2029 | 11,576,250              | 8                                                  | 92,610,000                                  | 400                                                                              |
| F         | 14                                 | 2500-2570 /<br>2620-2690<br>MHz         | 06.04.2014 -<br>05.04.2029 | 4,410,000               | 5                                                  | 22,050,000                                  | 100                                                                              |
| G         | 3                                  | 2570-2615<br>MHz                        | 06.04.2014 -<br>05.04.2029 | 3,307,500               | 3                                                  | 9,922,500                                   | 45                                                                               |
| TOTAL O   | FERTĂ RUNI                         | DA CURENTĂ:                             |                            |                         | 2                                                  | 95,836,100                                  |                                                                                  |
| ACTIVITA  | TE ÎN RUND                         | A CURENTĂ:                              |                            |                         |                                                    |                                             | 1,351                                                                            |