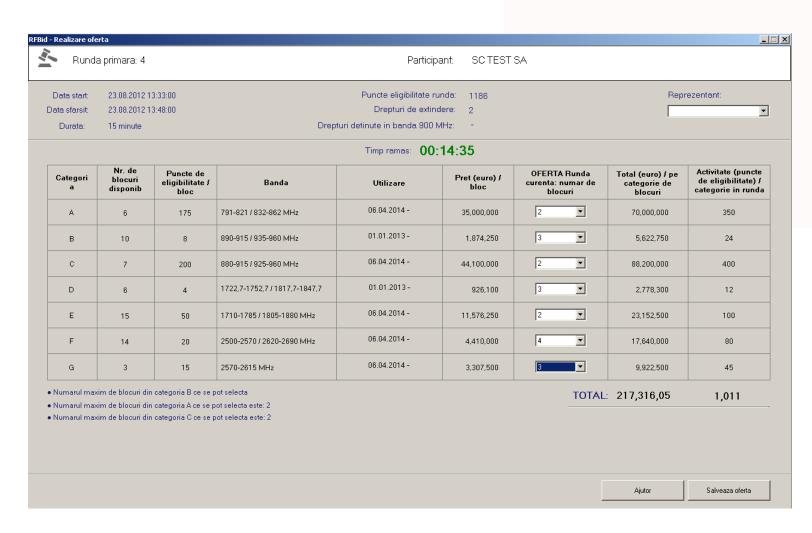

# Bidder software support Primary Round Bid

ANCOM

OFERTANT: SC TEST SA

Numărul rundei primare: 4

Număr puncte de eligibilitate pentru runda curentă: 1186

| Categorie | Număr de<br>blocuri<br>disponibile | Banda                                   | Utilizare                  | Pret<br>(euro)/<br>bloc | OFERTĂ<br>Runda<br>Curentă:<br>număr de<br>blocuri | Total<br>(euro)/<br>categorie<br>de blocuri | Activitate<br>(puncte de<br>eligibilitate)<br>/ categorie<br>in runda<br>curenta |
|-----------|------------------------------------|-----------------------------------------|----------------------------|-------------------------|----------------------------------------------------|---------------------------------------------|----------------------------------------------------------------------------------|
| A         | 6                                  | 791-821 /<br>832-862 MHz                | 06.04.2014 -<br>05.04.2029 | 35,000,000              | 2                                                  | 70,000,000                                  | 350                                                                              |
| В         | 10                                 | 890-915 /<br>935-960 MHz                | 01.01.2013 -<br>05.04.2014 | 1,874,250               | 5                                                  | 9,371,250                                   | 40                                                                               |
| С         | 7                                  | 880-915 /<br>925-960 MHz                | 06.04.2014 -<br>05.04.2029 | 44,100,000              | 2                                                  | 88,200,000                                  | 400                                                                              |
| D         | 6                                  | 1722,7-1752,7 /<br>1817,7-1847,7<br>MHz | 01.01.2013 -<br>05.04.2014 | 926,100                 | 6                                                  | 5,556,600                                   | 24                                                                               |
| E         | 15                                 | 1710-1785 /<br>1805-1880<br>MHz         | 06.04.2014 -<br>05.04.2029 | 11,576,250              | 5                                                  | 57,881,250                                  | 250                                                                              |
| F         | 14                                 | 2500-2570 /<br>2620-2690<br>MHz         | 06.04.2014 -<br>05.04.2029 | 4,410,000               | 3                                                  | 13,230,000                                  | 60                                                                               |
| G         | 3                                  | 2570-2615<br>MHz                        | 06.04.2014 -<br>05.04.2029 | 3,307,500               | 2                                                  | 6,615,000                                   | 30                                                                               |
| TOTAL O   | FERTĂ RUNI                         | DA CURENTĂ:                             |                            |                         | 2:                                                 | 50,854,100                                  |                                                                                  |
| ACTIVITA  | TE ÎN RUND                         | A CURENTÀ:                              |                            |                         |                                                    |                                             | 1,154                                                                            |