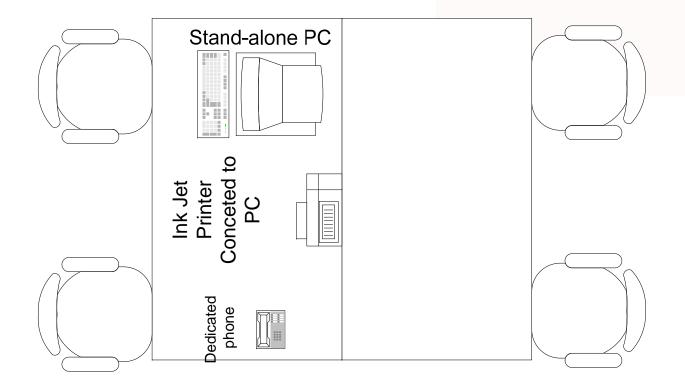

#### Components:

- Bidder software support, stand-alone PCs and inkjet printer connected to PC via USB cable
- Commission software support
- Fixed phones dedicated for communication between bidders and commission (calls between bidders and outside calls were restricted)
- Audio and Video surveillance system for commission room and common spaces (including the access ways to the bidders rooms)

#### **Bidder room**

- Bidder software support
  - For the purpose of verifying the correctness of the bids from the viewpoint of observance of the eligibility, activity criteria and of the caps to gaining usage rights, it was not mandatory to be used by bidders
  - All five bidders were using the bidder software support during the auction
  - Used only for primary and additional rounds
  - The standalone PCs were configured by IT staff 10 minutes before of each round started, by a specific XML file for each bidder, generated by "commission software" on a dedicated memory stick
  - Before the end of each round, according to the procedures, the bidders had to print, sign and stamp their offers and bring them to the commission after the round was ended
  - The PCs were configured with limited rights and USB ports blocked for installing devices except local printer and dedicated memory stick

# The Electronic Support System Final remarks

- Maybe you are asking yourself why during the auction we did not use a LAN for initiate the rounds and for sending by the bidders of their signed electronic offers to commission
- It is obvious that this would have been the most convenient way
- The reason for using the standalone PCs was to make assure the bidders that nobody was able to see their offers during the ongoing rounds