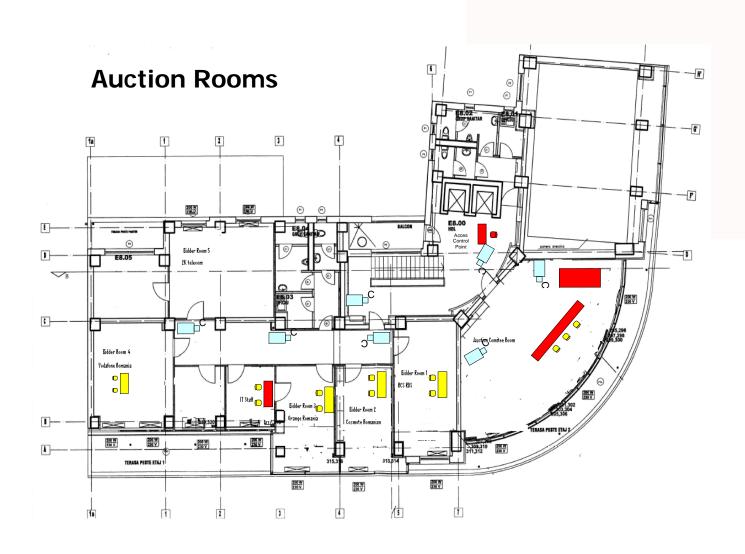

Cătălin Victor MITRESCU

CEE Regional Working Group Meeting:

Sharing Experience in Spectrum Auctioning

Bucharest, May 9 2013

- During the auction, the bidders as well as the Commission was using a software support system for the purpose of verifying the correctness of the bids from the viewpoint of observance of the eligibility, activity criteria and of the caps to gaining usage rights
- The activity of common spaces (including the access ways to the rooms reserved to bidders) and commission room was monitoring and recording by specialized audio-video equipment. The records were archived by ANCOM after the auction ended
- The software system support was made available by ANCOM and consisted of a computer application
- After the completion of the qualification stage prior the real rounds, ANCOM organised for the qualified bidders, a training session on the usage of the electronic support system during the auction.

#### Components:

- Bidder software support, stand-alone PCs and inkjet printer connected to PC via USB cable
- Commission software support
- Fixed phones dedicated for communication between bidders and commission (calls between bidders and outside calls were restricted)
- Audio and Video surveillance system for commission room and common spaces (including the access ways to the bidders rooms)

#### **Bidder room**

- Bidder software support
  - For the purpose of verifying the correctness of the bids from the viewpoint of observance of the eligibility, activity criteria and of the caps to gaining usage rights, it was not mandatory to be used by bidders
  - All five bidders were using the bidder software support during the auction
  - Used only for primary and additional rounds
  - The standalone PCs were configured by IT staff 10 minutes before of each round started, by a specific XML file for each bidder, generated by "commission software" on a dedicated memory stick
  - Before the end of each round, according to the procedures, the bidders had to print, sign and stamp their offers and bring them to the commission after the round was ended
  - The PCs were configured with limited rights and USB ports blocked for installing devices except local printer and dedicated memory stick