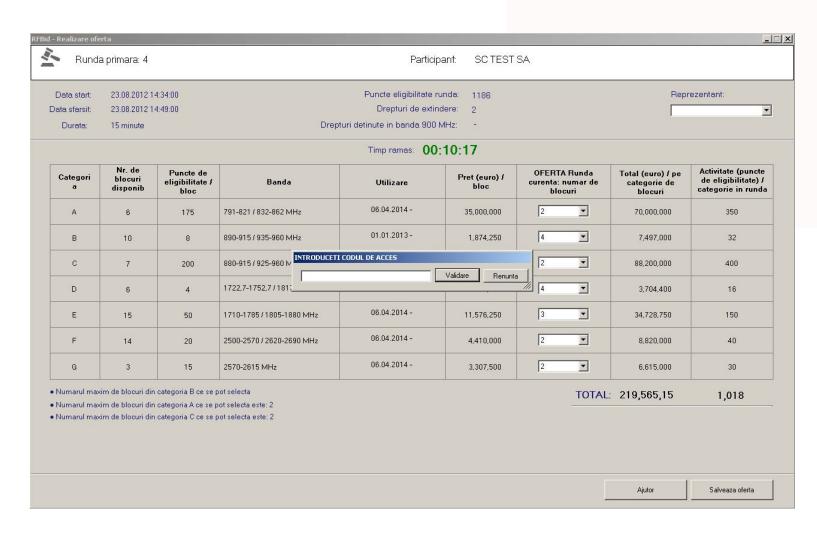

# Bidder software support Primary Round Bid

ANCOM

OFERTANT: SC TEST SA

Numărul rundei primare: 4

Număr puncte de eligibilitate pentru runda curentă: 1186

| Categorie | Număr de<br>blocuri<br>disponibile | Banda                                   | Utilizare                  | Pret<br>(euro)/<br>bloc | OFERTĂ<br>Runda<br>Curentă:<br>număr de<br>blocuri | Total<br>(euro)/<br>categorie<br>de blocuri | Activitate<br>(puncte de<br>eligibilitate)<br>/ categorie<br>in runda<br>curenta |
|-----------|------------------------------------|-----------------------------------------|----------------------------|-------------------------|----------------------------------------------------|---------------------------------------------|----------------------------------------------------------------------------------|
| A         | 6                                  | 791-821 /<br>832-862 MHz                | 06.04.2014 -<br>05.04.2029 | 35,000,000              | 2                                                  | 70,000,000                                  | 350                                                                              |
| В         | 10                                 | 890-915 /<br>935-960 MHz                | 01.01.2013 -<br>05.04.2014 | 1,874,250               | 5                                                  | 9,371,250                                   | 40                                                                               |
| С         | 7                                  | 880-915 /<br>925-960 MHz                | 06.04.2014 -<br>05.04.2029 | 44,100,000              | 2                                                  | 88,200,000                                  | 400                                                                              |
| D         | 6                                  | 1722,7-1752,7 /<br>1817,7-1847,7<br>MHz | 01.01.2013 -<br>05.04.2014 | 926,100                 | 6                                                  | 5,556,600                                   | 24                                                                               |
| E         | 15                                 | 1710-1785 /<br>1805-1880<br>MHz         | 06.04.2014 -<br>05.04.2029 | 11,576,250              | 5                                                  | 57,881,250                                  | 250                                                                              |
| F         | 14                                 | 2500-2570 /<br>2620-2690<br>MHz         | 06.04.2014 -<br>05.04.2029 | 4,410,000               | 3                                                  | 13,230,000                                  | 60                                                                               |
| G         | 3                                  | 2570-2615<br>MHz                        | 06.04.2014 -<br>05.04.2029 | 3,307,500               | 2                                                  | 6,615,000                                   | 30                                                                               |
| TOTAL O   | FERTĂ RUNI                         | DA CURENTĂ:                             |                            |                         | 2:                                                 | 50,854,100                                  |                                                                                  |
| ACTIVITA  | TE ÎN RUND                         | A CURENTÀ:                              |                            |                         |                                                    |                                             | 1,154                                                                            |

## Bidder software support Primary Round Bid

OFERTANT: SC TEST SA

Numărul rundei primare: 4

Primite.

Număr puncte de eligibilitate pentru runda curentă: 1186

| Categorie | Număr de<br>blocuri<br>disponibile | Banda                                   | Utilizare                  | Pret<br>(euro)/<br>bloc | OFERTĂ<br>Runda<br>Curentă:<br>număr de<br>blocuri | Total<br>(euro)/<br>categorie<br>de blocuri | Activitate<br>(puncte de<br>eligibilitate)<br>/ categorie<br>in runda<br>curenta |
|-----------|------------------------------------|-----------------------------------------|----------------------------|-------------------------|----------------------------------------------------|---------------------------------------------|----------------------------------------------------------------------------------|
| A         | 6                                  | 791-821 /<br>832-862 MHz                | 06.04.2014 -<br>05.04.2029 | 35,000,000              | 2                                                  | 70,000,000                                  | 350                                                                              |
| В         | 10                                 | 890-915 /<br>935-960 MHz                | 01.01.2013 -<br>05.04.2014 | 1,874,250               | 4                                                  | 7,497,000                                   | 32                                                                               |
| С         | 7                                  | 880-915 /<br>925-960 MHz                | 06.04.2014 -<br>05.04.2029 | 44,100,000              | 2                                                  | 88,200,000                                  | 400                                                                              |
| D         | 6                                  | 1722,7-1752,7 /<br>1817,7-1847,7<br>MHz | 01.01.2013 -<br>05.04.2014 | 926,100                 | 6                                                  | 5,556,600                                   | 24                                                                               |
| E         | 15                                 | 1710-1785 /<br>1805-1880<br>MHz         | 06.04.2014 -<br>05.04.2029 | 11,576,250              | 8                                                  | 92,610,000                                  | 400                                                                              |
| F         | 14                                 | 2500-2570 /<br>2620-2690<br>MHz         | 06.04.2014 -<br>05.04.2029 | 4,410,000               | 5                                                  | 22,050,000                                  | 100                                                                              |
| G         | 3                                  | 2570-2615<br>MHz                        | 06.04.2014 -<br>05.04.2029 | 3,307,500               | 3                                                  | 9,922,500                                   | 45                                                                               |
| TOTAL O   | FERTĂ RUNI                         | DA CURENTĂ:                             |                            |                         | 2                                                  | 95,836,100                                  |                                                                                  |
| ACTIVITA  | TE ÎN RUND                         | A CURENTĂ:                              |                            |                         |                                                    |                                             | 1,351                                                                            |