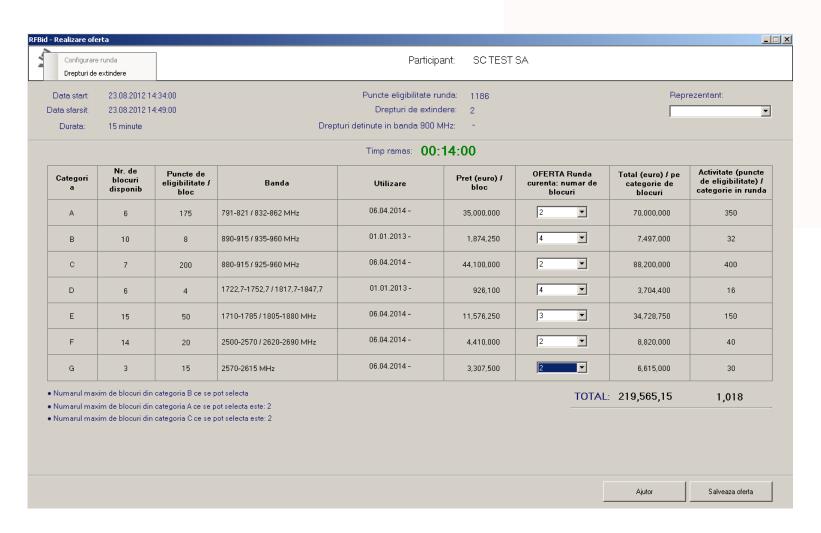

#### **Bidder software support Additional Round Bid**

ANCOM

OFERTANT: SC TEST SA

pachet1

Numărul rundei suplimentare: 1

|   |                                         |                                                                                                                                                                      | minim<br>(euro)/<br>bloc                                                                                                                                                                                                                                                                                                                                                                                                                                                                                                                                                                                                                                                                                                                                                                                                                                                                                                                                                                                                                                                                                                                                                                                                                                                                                                                                                                                                                                                                                                                                                                                                                                                                                                                                                                                                                                                                                                                                                                                                                                                                                                       | Runda<br>Curentă:<br>număr de<br>blocuri                                                                                                                                                                                                                                                                                                                                                                                   | Runda<br>Curentă: Preț<br>oferit pe bloc                                                                                                                                                                                                                                                                                                                                                                                 | (euro)/<br>categorie<br>de blocuri                                                                |
|---|-----------------------------------------|----------------------------------------------------------------------------------------------------------------------------------------------------------------------|--------------------------------------------------------------------------------------------------------------------------------------------------------------------------------------------------------------------------------------------------------------------------------------------------------------------------------------------------------------------------------------------------------------------------------------------------------------------------------------------------------------------------------------------------------------------------------------------------------------------------------------------------------------------------------------------------------------------------------------------------------------------------------------------------------------------------------------------------------------------------------------------------------------------------------------------------------------------------------------------------------------------------------------------------------------------------------------------------------------------------------------------------------------------------------------------------------------------------------------------------------------------------------------------------------------------------------------------------------------------------------------------------------------------------------------------------------------------------------------------------------------------------------------------------------------------------------------------------------------------------------------------------------------------------------------------------------------------------------------------------------------------------------------------------------------------------------------------------------------------------------------------------------------------------------------------------------------------------------------------------------------------------------------------------------------------------------------------------------------------------------|----------------------------------------------------------------------------------------------------------------------------------------------------------------------------------------------------------------------------------------------------------------------------------------------------------------------------------------------------------------------------------------------------------------------------|--------------------------------------------------------------------------------------------------------------------------------------------------------------------------------------------------------------------------------------------------------------------------------------------------------------------------------------------------------------------------------------------------------------------------|---------------------------------------------------------------------------------------------------|
| 1 | 791-821 /<br>832-862 MHz                | 06.04.2014 -<br>05.04.2029                                                                                                                                           | 35,000,000                                                                                                                                                                                                                                                                                                                                                                                                                                                                                                                                                                                                                                                                                                                                                                                                                                                                                                                                                                                                                                                                                                                                                                                                                                                                                                                                                                                                                                                                                                                                                                                                                                                                                                                                                                                                                                                                                                                                                                                                                                                                                                                     | 0                                                                                                                                                                                                                                                                                                                                                                                                                          | 0                                                                                                                                                                                                                                                                                                                                                                                                                        | 0                                                                                                 |
| 0 | 890-915 /<br>935-960 MHz                | 01.01.2013 -<br>05.04.2014                                                                                                                                           | 0                                                                                                                                                                                                                                                                                                                                                                                                                                                                                                                                                                                                                                                                                                                                                                                                                                                                                                                                                                                                                                                                                                                                                                                                                                                                                                                                                                                                                                                                                                                                                                                                                                                                                                                                                                                                                                                                                                                                                                                                                                                                                                                              | 0                                                                                                                                                                                                                                                                                                                                                                                                                          | 0                                                                                                                                                                                                                                                                                                                                                                                                                        | 0                                                                                                 |
| 0 | 880-915 /<br>925-960 MHz                | 06.04.2014 -<br>05.04.2029                                                                                                                                           | 0                                                                                                                                                                                                                                                                                                                                                                                                                                                                                                                                                                                                                                                                                                                                                                                                                                                                                                                                                                                                                                                                                                                                                                                                                                                                                                                                                                                                                                                                                                                                                                                                                                                                                                                                                                                                                                                                                                                                                                                                                                                                                                                              | 0                                                                                                                                                                                                                                                                                                                                                                                                                          | 0                                                                                                                                                                                                                                                                                                                                                                                                                        | 0                                                                                                 |
| 0 | 1722,7-1752,7 /<br>1817,7-1847,7<br>MHz | 01.01.2013 -<br>05.04.2014                                                                                                                                           | 0                                                                                                                                                                                                                                                                                                                                                                                                                                                                                                                                                                                                                                                                                                                                                                                                                                                                                                                                                                                                                                                                                                                                                                                                                                                                                                                                                                                                                                                                                                                                                                                                                                                                                                                                                                                                                                                                                                                                                                                                                                                                                                                              | 0                                                                                                                                                                                                                                                                                                                                                                                                                          | 0                                                                                                                                                                                                                                                                                                                                                                                                                        | 0                                                                                                 |
| 0 | 1710-1785 /<br>1805-1880<br>MHz         | 06.04.2014 -<br>05.04.2029                                                                                                                                           | 0                                                                                                                                                                                                                                                                                                                                                                                                                                                                                                                                                                                                                                                                                                                                                                                                                                                                                                                                                                                                                                                                                                                                                                                                                                                                                                                                                                                                                                                                                                                                                                                                                                                                                                                                                                                                                                                                                                                                                                                                                                                                                                                              | 0                                                                                                                                                                                                                                                                                                                                                                                                                          | 0                                                                                                                                                                                                                                                                                                                                                                                                                        | 0                                                                                                 |
| 4 | 2500-2570 /<br>2620-2690<br>MHz         | 06.04.2014 -<br>05.04.2029                                                                                                                                           | 4,200,000                                                                                                                                                                                                                                                                                                                                                                                                                                                                                                                                                                                                                                                                                                                                                                                                                                                                                                                                                                                                                                                                                                                                                                                                                                                                                                                                                                                                                                                                                                                                                                                                                                                                                                                                                                                                                                                                                                                                                                                                                                                                                                                      | 4                                                                                                                                                                                                                                                                                                                                                                                                                          | 4,250,000                                                                                                                                                                                                                                                                                                                                                                                                                | 17,000,000                                                                                        |
| 1 | 2570-2615<br>MHz                        | 06.04.2014 -<br>05.04.2029                                                                                                                                           | 0                                                                                                                                                                                                                                                                                                                                                                                                                                                                                                                                                                                                                                                                                                                                                                                                                                                                                                                                                                                                                                                                                                                                                                                                                                                                                                                                                                                                                                                                                                                                                                                                                                                                                                                                                                                                                                                                                                                                                                                                                                                                                                                              | 0                                                                                                                                                                                                                                                                                                                                                                                                                          | 0                                                                                                                                                                                                                                                                                                                                                                                                                        | 0                                                                                                 |
|   | 0 0 0 0 4                               | 1 832-862 MHz 0 890-915/ 935-960 MHz 0 935-960 MHz 0 925-960 MHz 1722,7-1752,7/ 1817,7-1752,7/ MHz 1710-1785 / 1805-1880 MHz 4 2500-2570 / 2620-2690 MHz 1 2570-2615 | 1 832.862 MHz 05.04.2029 0 839.915 / 01.01.2013 - 935.960 MHz 05.04.2014 0 889.915 / 05.04.2014 0 925.960 MHz 05.04.2029 0 1722.7-1752.77 01.01.2013 - 1817.7-1847.7 05.04.2014 MHz 0 1710.1785 / 05.04.2014 1805.180 05.04.2029 0 MHz 2500.2570 / 06.04.2014 - 2520.2590 05.04.2029 MHz 1 2570.2615 06.04.2014 - 2570.2615 06.04.2014 - 2570.2615 06.04.2014 - 2570.2615 06.04.2014 - 2570.2615 06.04.2014 - 2570.2615 06.04.2014 - 2570.2615 06.04.2014 - 2570.2615 06.04.2014 - 2570.2615 06.04.2014 - 2570.2615 06.04.2014 - 2570.2615 06.04.2014 - 2570.2615 06.04.2014 - 2570.2615 06.04.2014 - 2570.2615 06.04.2014 - 2570.2615 06.04.2014 - 2570.2615 06.04.2014 - 2570.2615 06.04.2014 - 2570.2615 06.04.2014 - 2570.2615 06.04.2014 - 2570.2615 06.04.2014 - 2570.2615 06.04.2014 - 2570.2615 06.04.2014 - 2570.2615 06.04.2014 - 2570.2615 06.04.2014 - 2570.2615 06.04.2014 - 2570.2615 06.04.2014 - 2570.2615 06.04.2014 - 2570.2615 06.04.2014 - 2570.2615 06.04.2014 - 2570.2615 06.04.2014 - 2570.2615 06.04.2014 - 2570.2615 06.04.2014 - 2570.2615 06.04.2014 - 2570.2615 06.04.2014 - 2570.2615 06.04.2014 - 2570.2615 06.04.2014 - 2570.2615 06.04.2014 - 2570.2615 06.04.2014 - 2570.2615 06.04.2014 - 2570.2615 06.04.2014 - 2570.2615 06.04.2014 - 2570.2615 06.04.2014 - 2570.2615 06.04.2014 - 2570.2615 06.04.2014 - 2570.2615 06.04.2014 - 2570.2615 06.04.2014 - 2570.2615 06.04.2014 - 2570.2615 06.04.2014 - 2570.2615 06.04.2014 - 2570.2615 06.04.2014 - 2570.2615 06.04.2014 - 2570.2615 06.04.2014 - 2570.2615 06.04.2014 - 2570.2615 06.04.2014 - 2570.2615 06.04.2014 - 2570.2615 06.04.2014 - 2570.2615 06.04.2014 - 2570.2615 06.04.2014 - 2570.2615 06.04.2014 - 2570.2615 06.04.2014 - 2570.2615 06.04.2014 - 2570.2615 06.04.2014 - 2570.2615 06.04.2014 - 2570.2615 06.04.2014 - 2570.2615 06.04.2014 - 2570.2615 06.04.2014 - 2570.2615 06.04.2014 - 2570.2615 06.04.2014 - 2570.2615 06.04.2014 - 2570.2615 06.04.2014 - 2570.2615 06.04.2014 - 2570.2615 06.04.2014 - 2570.2615 06.04.2014 - 2570.2615 06.04.2014 - 2570.2615 06.04.2014 - 2570.2615 06.04.2014 - 2570.2615 06.04 | 1 832.862 MHz 05.04 2029 35.00,000 0 859.915 / 01.01.2013 - 0 935.960 MHz 05.04 2014 - 0 925.960 MHz 05.04 2014 - 0 925.960 MHz 05.04 2029 - 0 1722.7-1752.7 / 01.01.2013 - 0 1817.7-1847.7 05.04 2014 - 0 1710.1785 / 05.04 2014 - 0 1710.1785 / 05.04 2014 - 0 1710.1785 / 05.04 2029 - 0 MHz 2500.2570 / 06.04 2014 - 0 2500.2570 / 06.04 2014 - 0 2500.2500 05.04 2029 MHz 1 2570.2615 06.04 2014 - 0 MHz 05.04 2029 0 | 1 832-862 MHz 05.04.2029 33,000,000 0  880-9157 01.01.2013 - 0 0  935-960 MHz 05.04.2014 0 0  880-9157 05.04.2014 0 0  925-960 MHz 05.04.2029 0 0  1722.7-1752.77 01.01.2013 - 0 0  1817.7-1847.77 05.04.2014 0 0  MHz 05.04.2029 0 0 0  1710-17857 06.04.2014 0 0  1710-17857 06.04.2014 0 0  MHz 12500.2570 06.04.2014 0 0  4.200,000 4 0.2014 0 0 0  MHz 12500.2570 06.04.2014 0.2000 0 0  MHz 05.04.2029 0 0 0 0 0 0 | 1 832-862 MHz 05.04 2029 35.000,000 0 0 0 809.0157 0 10.12013 0 0 0 0 0 0 0 0 0 0 0 0 0 0 0 0 0 0 |