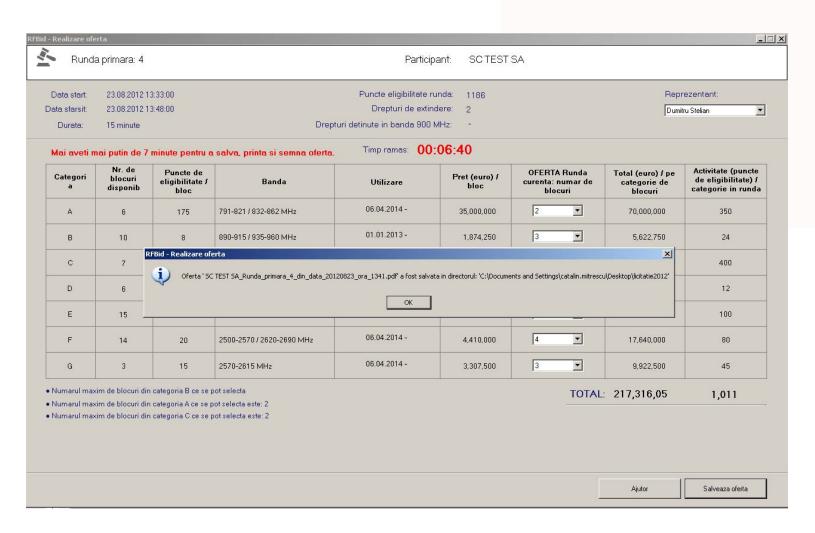

## Bidder software support Primary Round Bid

OFERTANT: SC TEST SA

Numărul rundei primare: 4

Primite.

Număr puncte de eligibilitate pentru runda curentă: 1186

| Categorie | Număr de<br>blocuri<br>disponibile | Banda                                   | Utilizare                  | Pret<br>(euro)/<br>bloc | OFERTĂ<br>Runda<br>Curentă:<br>număr de<br>blocuri | Total<br>(euro)/<br>categorie<br>de blocuri | Activitate<br>(puncte de<br>eligibilitate)<br>/ categorie<br>in runda<br>curenta |
|-----------|------------------------------------|-----------------------------------------|----------------------------|-------------------------|----------------------------------------------------|---------------------------------------------|----------------------------------------------------------------------------------|
| A         | 6                                  | 791-821 /<br>832-862 MHz                | 06.04.2014 -<br>05.04.2029 | 35,000,000              | 2                                                  | 70,000,000                                  | 350                                                                              |
| В         | 10                                 | 890-915 /<br>935-960 MHz                | 01.01.2013 -<br>05.04.2014 | 1,874,250               | 4                                                  | 7,497,000                                   | 32                                                                               |
| С         | 7                                  | 880-915 /<br>925-960 MHz                | 06.04.2014 -<br>05.04.2029 | 44,100,000              | 2                                                  | 88,200,000                                  | 400                                                                              |
| D         | 6                                  | 1722,7-1752,7 /<br>1817,7-1847,7<br>MHz | 01.01.2013 -<br>05.04.2014 | 926,100                 | 6                                                  | 5,556,600                                   | 24                                                                               |
| E         | 15                                 | 1710-1785 /<br>1805-1880<br>MHz         | 06.04.2014 -<br>05.04.2029 | 11,576,250              | 8                                                  | 92,610,000                                  | 400                                                                              |
| F         | 14                                 | 2500-2570 /<br>2620-2690<br>MHz         | 06.04.2014 -<br>05.04.2029 | 4,410,000               | 5                                                  | 22,050,000                                  | 100                                                                              |
| G         | 3                                  | 2570-2615<br>MHz                        | 06.04.2014 -<br>05.04.2029 | 3,307,500               | 3                                                  | 9,922,500                                   | 45                                                                               |
| TOTAL O   | FERTĂ RUNI                         | DA CURENTĂ:                             |                            |                         | 2                                                  | 95,836,100                                  |                                                                                  |
| ACTIVITA  | TE ÎN RUND                         | A CURENTĂ:                              |                            |                         |                                                    |                                             | 1,351                                                                            |